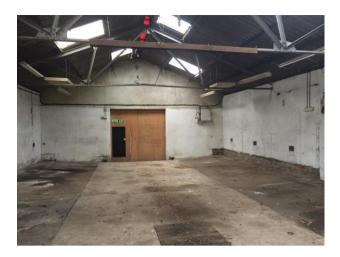

## **Bankhead Steading**

Dalmeny, South Queensferry

Available for let as a workshop or storage unit.

Approx area: 1000 sq ft Rateable Value: £5100

Rent: £700 + VAT PCM Service Charge: £170 + VAT PCM

This unit is available for let as a workshop or storage unit. There are perimeter power sockets and overhead lighting. Single access rear door and sliding end door. Water supply.