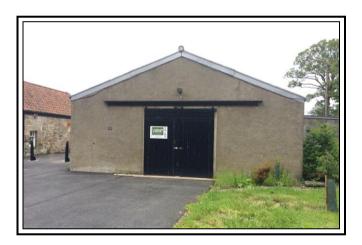

## **Bankhead Steading**

Dalmeny, South Queensferry

Available for let as a workshop or storage unit.

Approx area: 1000 sq ft Rateable Value: £5100

Rent: £700 + VAT PCM Service Charge: £170 + VAT PCM

This unit is available for let as a workshop or storage unit. There are perimeter power sockets and overhead lighting. Single access rear door and sliding end door. Water supply.

Bankhead is a traditional farm steading on the edge of Dalmeny, South Queensferry. It is ideally situated close to transport links for Fife, Edinburgh and Glasgow. The Steading units are let as several business units.