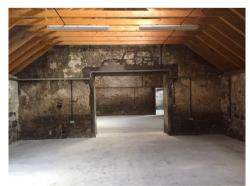

## Workshop/storage Premises to Let

Burnshot Steading, Dalmeny Estate EH30 9TQ Near Edinburgh

This newly renovated former farm steading is new to the market and available now as a workshop and or storage facility. With over 2500 square feet this property is situated on Dalmeny Estate by South Queensferry, great location for access to the Queensferry Crossing, Edinburgh Airport and within easy reach of Scotland's motorways, an ideal central location.

## FOR FURTHER INFORMATION

Tel: 0131 331 1888 during office hours: 9 a.m. – 1 pm, 2pm - 4.45 pm. Email: <u>property@roseberyestates.co.uk</u> <u>www.roseberyestates.co.uk</u> The building consists of four areas all with overhead lighting and perimeter power. The provision of a toilet and kitchen area are currently underway.