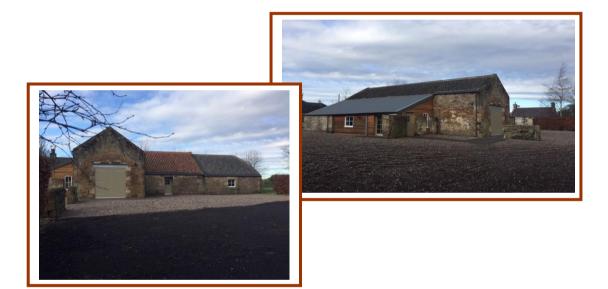

## Workshop/storage Premises to Let

Burnshot Steading, Dalmeny Estate EH30 9TQ Near Edinburgh

This newly renovated former farm steading is new to the market and available now as a workshop and or storage facility. With over 2500 square feet this property is situated on Dalmeny Estate by South Queensferry, great location for access to the Queensferry Crossing, Edinburgh Airport and within easy reach of Scotland's motorways, an ideal central location.

## FOR FURTHER INFORMATION

Tel: 0131 331 1888 during office hours: 9 a.m. – 1 pm, 2pm - 4.45 pm. Email: <u>property@roseberyestates.co.uk</u> <u>www.roseberyestates.co.uk</u> The building consists of four areas all with overhead lighting and perimeter power. The provision of a toilet and kitchen area are currently underway.