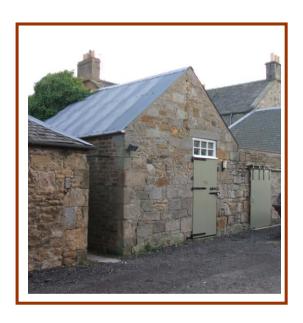

## OFFICE/STORAGE PREMISES TO LET

East Craigie Farm Steading, Unit 13A
Dalmeny Estate
EH30 9TQ
Near Edinburgh

Unit 13A forms part of a former farm steading now developed into workshops and offices. This property comprises one internal space suitable as a workshop or storage unit.