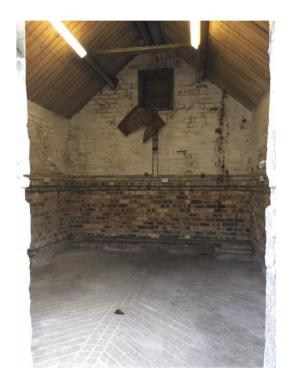

The property benefits from a water supply, overhead lighting and perimeter power sockets.

Area: approximately 213 sqft

Rateable Value: £1000

Rent: £125 per calendar month (No VAT)