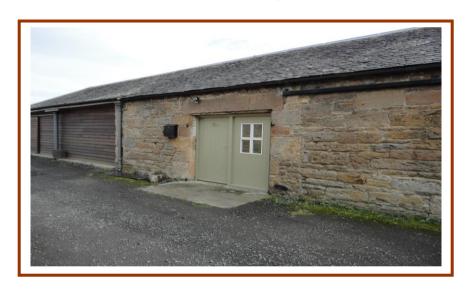

## **OFFICE PREMISES TO LET**

East Craigie Farm Steading, Unit 16A
Dalmeny Estate
EH30 9TQ
Near Edinburgh

This property comprises an open plan space ideal for a small business office. Unit 16A forms part of a former farm steading developed in a similar manner. The property has a single access door and benefit from an internal WC.