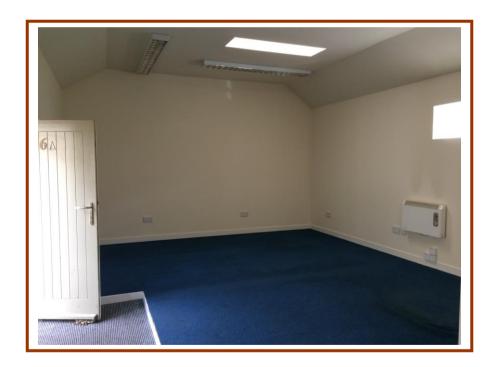

The property consists of an area of 4.5m x 7m with an office area of 4.5m x 5m equipped with overhead lighting, perimeter power sockets, electric heating, WC and sink with water heater.

Rateable Value: 725