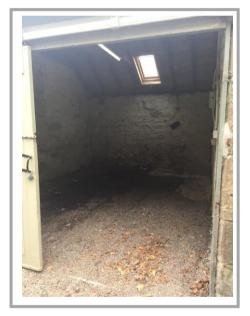

## STORAGE PREMISES TO LET

Easter Dalmeny Steading Dalmeny EH30 9TT Near Edinburgh

This property comprises an open space with double sliding door. The remainder of the Steading has been newly renovated to form office and warehouse units.

The property consists of an area of 3.8m x 4.8m equipped with overhead lighting and perimeter power socket. Due to it's close proximity to office units this unit is only available for storage and not as a workshop.