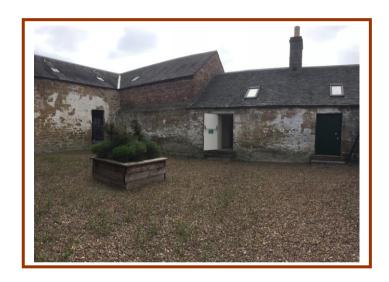

## OFFICE/STORAGE PREMISES TO LET

East Craigie Farm Steading, Unit 3A
Dalmeny Estate
EH30 9TQ
Near Edinburgh

Unit 3A forms part of a former farm steading now developed into workshops and offices. This property comprises two office areas, small kitchen and toilet unit. There is private access to a central courtyard, shared only with two other units in this development.