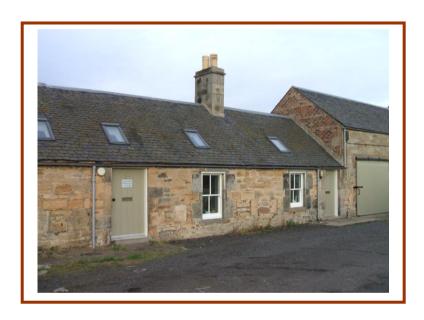

## OFFICE/STORAGE PREMISES TO LET

East Craigie Farm Steading, Unit 3A
Dalmeny Estate
EH30 9TQ
Near Edinburgh

Unit 3A forms part of a former farm steading now developed into workshops and offices. This property comprises two office areas, small kitchen and toilet unit. There is private access to a central courtyard, shared only with two other units in this development.

The property consists of two office areas. The main door access a small hallway leading to the main office area which then gives access to the courtyard, second office, toilet and small kitchen area.

Area: approximately 380 sqft Mains electricity and water. Over head lighting and perimeter power and telephone sockets.