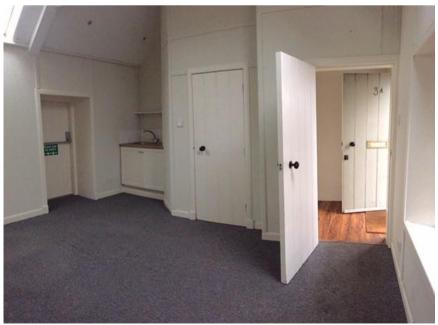

The property consists of two office areas. The main door access a small hallway leading to the main office area which then gives access to the courtyard, second office, toilet and small kitchen area.

Area: approximately 380 sqft Mains electricity and water. Over head lighting and perimeter power and telephone sockets.