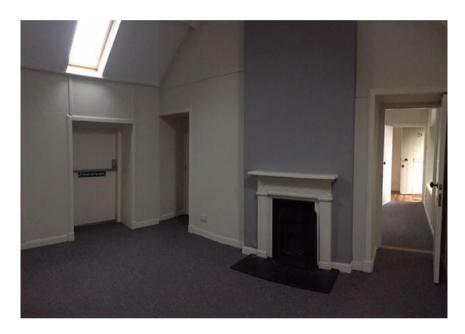

The property consists of two office areas. The main door access a small hallway leading to the main office area which then gives access to the courtyard, second office, toilet and small kitchen area.

Area: approximately 380 sqft Mains electricity and water. Over head lighting and perimeter power and telephone sockets.